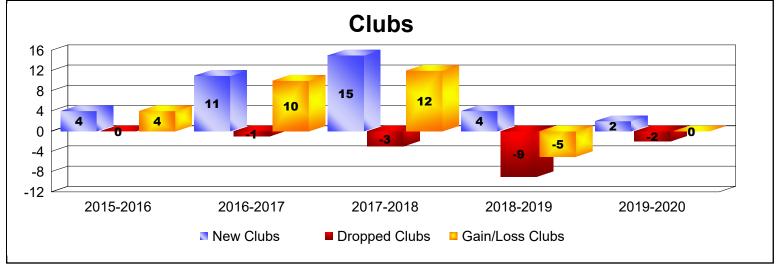

District 320 G As of June 2020 Cumulative

| Year      | New<br>Clubs | Dropped<br>Clubs | Gain/<br>Loss<br>Clubs | New<br>Members | Charter<br>Members | Reinstate<br>Members | Transfer<br>Members | Total<br>Member<br>Added | Total<br>Members<br>Dropped | Gain/<br>Loss<br>Members |
|-----------|--------------|------------------|------------------------|----------------|--------------------|----------------------|---------------------|--------------------------|-----------------------------|--------------------------|
| 2015-2016 | 4            | 0                | 4                      | 190            | 106                | 5                    | 0                   | 301                      | -372                        | -71                      |
| 2016-2017 | 11           | -1               | 10                     | 601            | 272                | 18                   | 0                   | 891                      | -86                         | 805                      |
| 2017-2018 | 15           | -3               | 12                     | 490            | 328                | 22                   | 9                   | 849                      | -516                        | 333                      |
| 2018-2019 | 4            | -9               | -5                     | 196            | 118                | 20                   | 1                   | 335                      | -786                        | -451                     |
| 2019-2020 | 2            | -2               | 0                      | 194            | 64                 | 35                   | 27                  | 320                      | -572                        | -252                     |
| Average   | 7            | -3               | 4                      | 334            | 178                | 20                   | 7                   | 539                      | -466                        | 73                       |