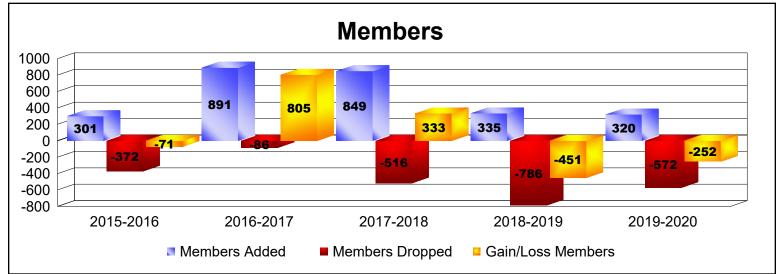

District 320 G As of June 2020 Cumulative

| Year      | New<br>Clubs | Dropped<br>Clubs | Gain/<br>Loss<br>Clubs | New<br>Members | Charter<br>Members | Reinstate<br>Members | Transfer<br>Members | Total<br>Member<br>Added | Total<br>Members<br>Dropped | Gain/<br>Loss<br>Members |
|-----------|--------------|------------------|------------------------|----------------|--------------------|----------------------|---------------------|--------------------------|-----------------------------|--------------------------|
| 2015-2016 | 4            | 0                | 4                      | 190            | 106                | 5                    | 0                   | 301                      | -372                        | -71                      |
| 2016-2017 | 11           | -1               | 10                     | 601            | 272                | 18                   | 0                   | 891                      | -86                         | 805                      |
| 2017-2018 | 15           | -3               | 12                     | 490            | 328                | 22                   | 9                   | 849                      | -516                        | 333                      |
| 2018-2019 | 4            | -9               | -5                     | 196            | 118                | 20                   | 1                   | 335                      | -786                        | -451                     |
| 2019-2020 | 2            | -2               | 0                      | 194            | 64                 | 35                   | 27                  | 320                      | -572                        | -252                     |
| Average   | 7            | -3               | 4                      | 334            | 178                | 20                   | 7                   | 539                      | -466                        | 73                       |